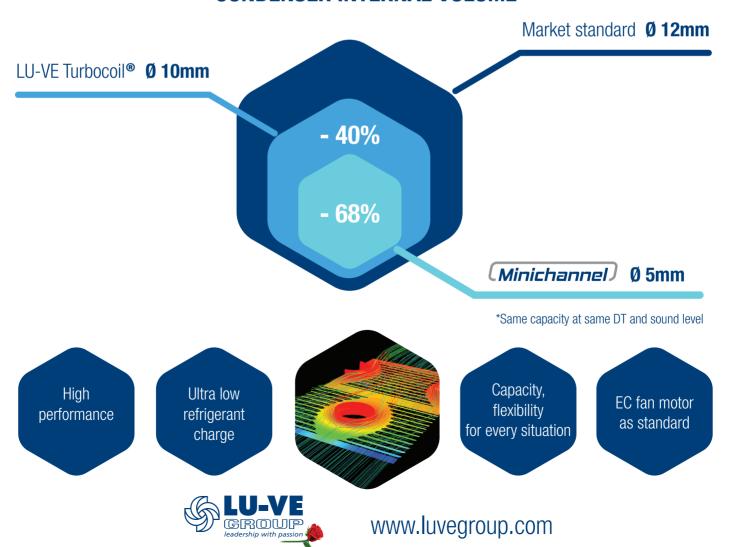

## HIGH-EFFICIENCY CONDENSERS WITH ULTRA LOW REFRIGERANT CHARGE

The highly efficient performance of the **MINICHANNEL®** heat exchanger is due to the optimum combination of special louvre profile aluminium fins and high-efficiency Ø 5 mm copper tubes with internal grooves. Thanks to its compact technology, **MINICHANNEL®** condensers have more than 3 times less refrigerant charge compared with the market standards

#### **CONDENSER INTERNAL VOLUME**