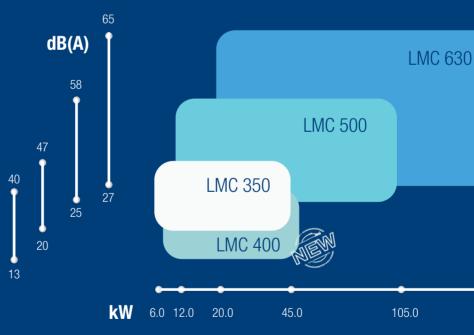

## Condenser range

- **Wide range** of models
- **EC** or **AC** fan motors (1Ph / 3Ph)
- **Modbus** fan control
- **Fan speed** control (0-10 V)
- **Anti-corrosion** surface treatment (optional)

## 1 - 4 FANS

TUBE Ø 5 mm

ultra-low refrigerant charge condensers

250.0