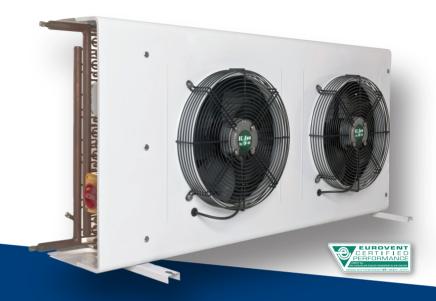

## **LMC**

## Condenser range

- **Wide range** of models
- **EC** or **AC** fan motors (1Ph / 3Ph)
- **Modbus** fan control
- **Fan speed** control (0-10 V)
- **Anti-corrosion** surface treatment (optional)

## 1 - 4 FANS

TUBE Ø 5 mm

ultra-low refrigerant charge condensers

250.0